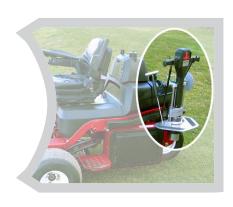

#### Universal hanging rack

Height: 750 mmWidth: 320 mmDepth: 200 mm

• Warranty: Two-year guarantee

Adjustable to fit any vehicle.