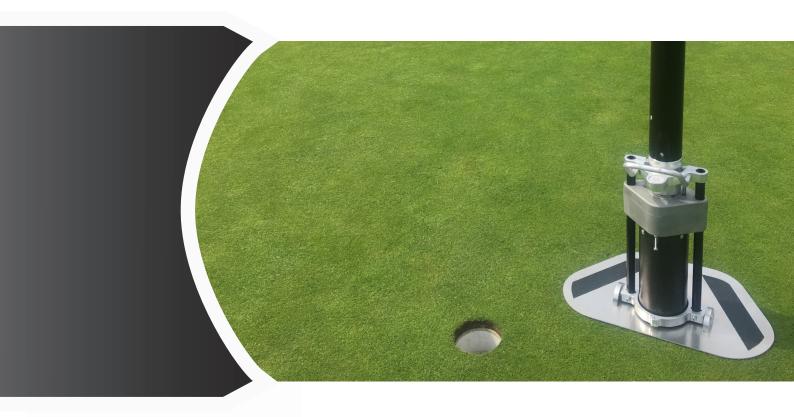

### The professional electric hole cutter

Perfecting the most valuable area on the golf course. The eCutter is designed to cut perfect and uniform cup holes.

With its ergonomic design, the eCutter achieves easily the highest professional standards. Change the location of the cups effortlessly as often you like. The light weight body and powerful electric cutter help prevent work-related injuries.

The eCutter is equipped with a footplate which protects the green. The integrated guiders prevent »volcano« holes contrary to a traditional hole cup cutter.

Operating the eCutter is pretty straight. Just pull the trigger to start the blade action and push the handle downwards. It's that simple. By use of very little effort, the eCutter makes it extremely easy to produce a perfect hole each time.