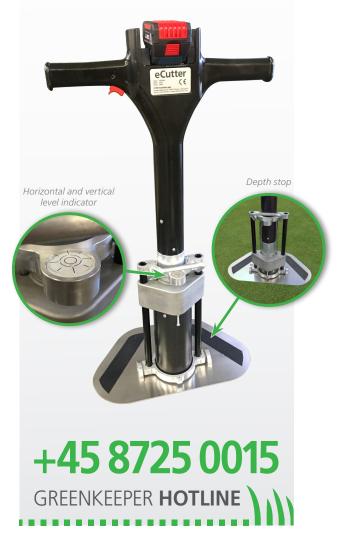

### The professional electric hole cutter

Perfecting the most valuable area on the golf course. The eCutter is designed to cut perfect and uniform cup holes.

With its ergonomic design, the eCutter achieves easily the highest professional standards. Change the location of the cups effortlessly as often you like. The light weight body and powerful electric cutter help prevent work-related injuries.

The eCutter is equipped with a footplate which protects the green. The integrated guiders prevent »volcano« holes contrary to a traditional hole cup cutter.

Operating the eCutter is pretty straight. Just pull the trigger to start the blade action and push the handle downwards. It's that simple. By use of very little effort, the eCutter makes it extremely easy to produce a perfect hole each time.