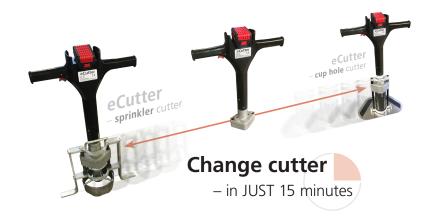

## **Technical specifications**

• H×W×D: 835×480×280 mm

• Weight: 9 kg

• Battery: 18v Li-ion

 Easy to switch from cup hole cutter to sprinkler cutter (and vice versa) scan to watch video