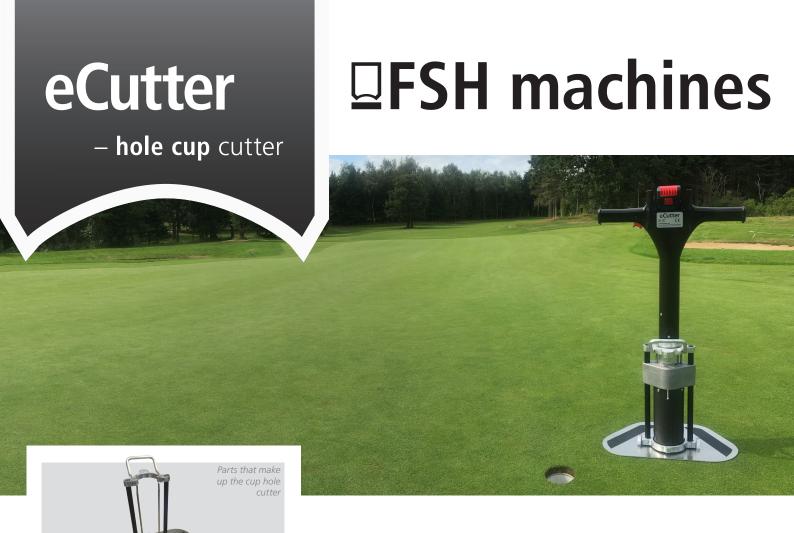

### The professional electric hole cutter

Perfecting the most valuable area on the golf course. The eCutter is designed to cut perfect and uniform cup holes.

With its ergonomic design, the eCutter achieves easily the highest professional standards. Change the location of the cups effortlessly as often you like. The light weight body and powerful electric cutter help prevent work-related injuries.

The eCutter is equipped with a footplate which protects the green. The integrated guiders prevent »volcano« holes contrary to a traditional hole cup cutter.

Operating the eCutter is pretty straight. Just pull the trigger to start the blade action and push the handle downwards. It's that simple. By use of very little effort, the eCutter makes it extremely easy to produce a perfect hole each time.